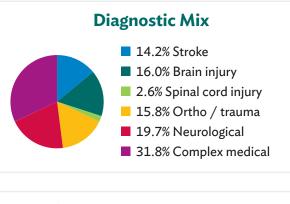

## **Patient Outcomes**

January - December 2023

|                              | No. of patients | Average<br>age | Average<br>length of stay | Average hours of therapy per week | Patient satisfaction |
|------------------------------|-----------------|----------------|---------------------------|-----------------------------------|----------------------|
| Stroke                       | 261             | 70.9 years     | 18.6 days                 | 16 hours                          | 97.7%                |
| Brain injury                 | 294             | 71.9 years     | 15.1 days                 | 15 hours                          | 99.3%                |
| Spinal cord injury           | 47              | 65.6 years     | 21.3 days                 | 15 hours                          | 94.4%                |
| Orthopedic / trauma          | 290             | 74.6 years     | 15.3 days                 | 16 hours                          | 97.7%                |
| Neurological                 | 363             | 72.0 years     | 15.5 days                 | 16 hours                          | 97.7%                |
| Complex medical <sup>*</sup> | 585             | 74.6 years     | 14.6 days                 | 16 hours                          | 97.6%                |
| Total/average                | 1,840           | 72.9 years     | 15.7 days                 | 16 hours                          | 97.9%                |